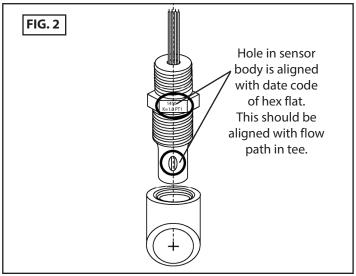

## **Mechanical Installation**

**In-Line Installation.** Suggested mounting is in 3/4" NPT forged steel tee. Install electrode first. Make sure to wrap electrode threads with Pipe Thread Sealing Tape before installing. Align electrode hole in body with tee flow path as shown in FIG 2. Next, install conduit box on top of electrode at 3/4" NPT top thread (SEE FIG 1). Outdoor applications or other areas of hosedown should use pipe joint sealant.