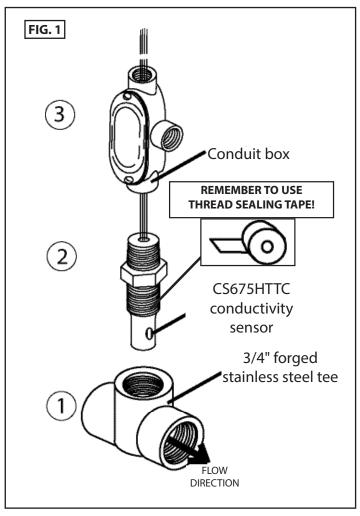

## **Mechanical Installation**

**In-Line Installation.** Suggested mounting is in 3/4" NPT forged steel tee. Install electrode first. Make sure to wrap electrode threads with Pipe Thread Sealing Tape before installing. Align electrode hole in body with tee flow path as shown in FIG 2. Next, install conduit box on top of electrode at 3/4" NPT top thread (SEE FIG 1). Outdoor applications or other areas of hosedown should use pipe joint sealant.

**Electrode Removal.** Simply reverse installation procedures above.